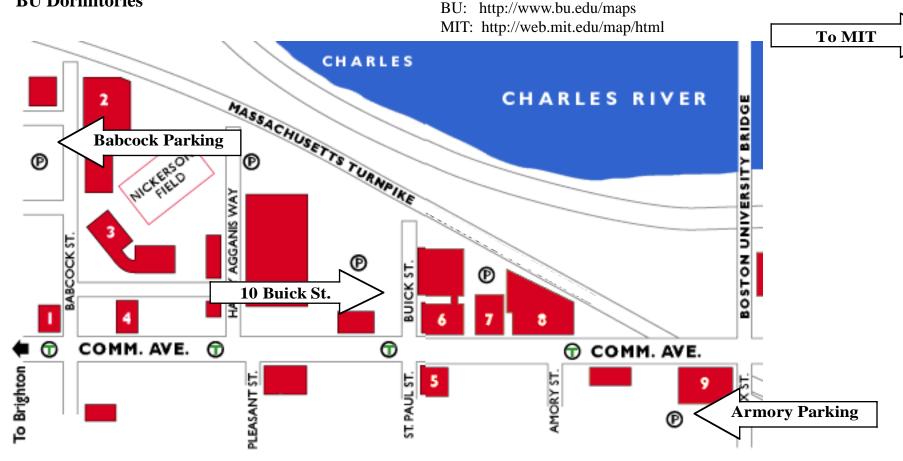

#### **BU Dormitories**

### Walking to MIT from BU

It is approximately a 25-35 minute walk between the two locations.

Take a left onto Commonwealth Avenue and continue until you reach the BU Bridge.

Take a left onto the BU Bridge and continue until you reach Memorial Drive.

Take a right onto Memorial Drive and continue until you reach Massachusetts Avenue.

Take a left onto Massachusetts Avenue. The Main Entrance of MIT is located at 77 Massachusetts Avenue.